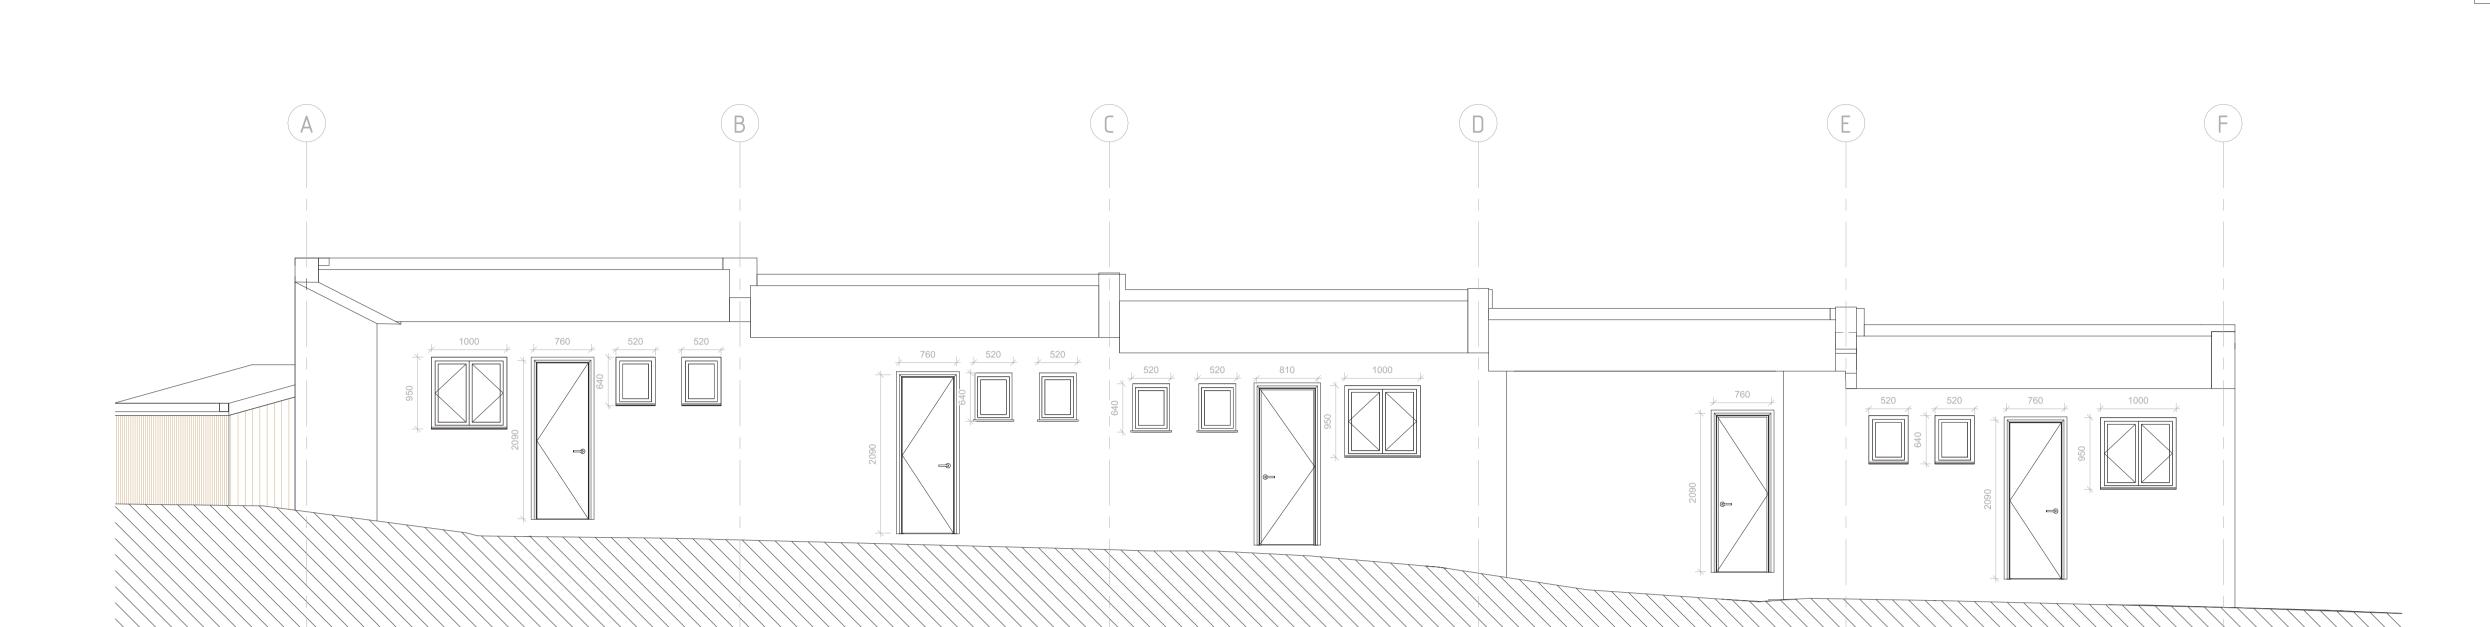

# Proposed Front Elevation 1:50

Proposed Side Elevation 01

| P03 | Issued for Review | EB       | 13/06/23 |
|-----|-------------------|----------|----------|
| P02 | Issued for Review | EB       | 09/06/23 |
| P01 | Issued for Review | JAC      | 30/05/23 |
| Rev | Description       | Initials | Date     |

#### // Proposed Elevations

| Address    |             | Woodside Parade, Wo<br>Leigh-on-sea, SS9 4S | *              |
|------------|-------------|---------------------------------------------|----------------|
| Drawn By   | JAC         | Checked By                                  | EB             |
| Scale      | 1 : 50 @ A1 | Date                                        | 13.06.23       |
| Scene Ref. | 1445        | Rev no.                                     | P03            |
| Dwg no.    | W           | DPR-SCN-XX-ZZ-DR-                           | A-ZZ_001-A3-03 |