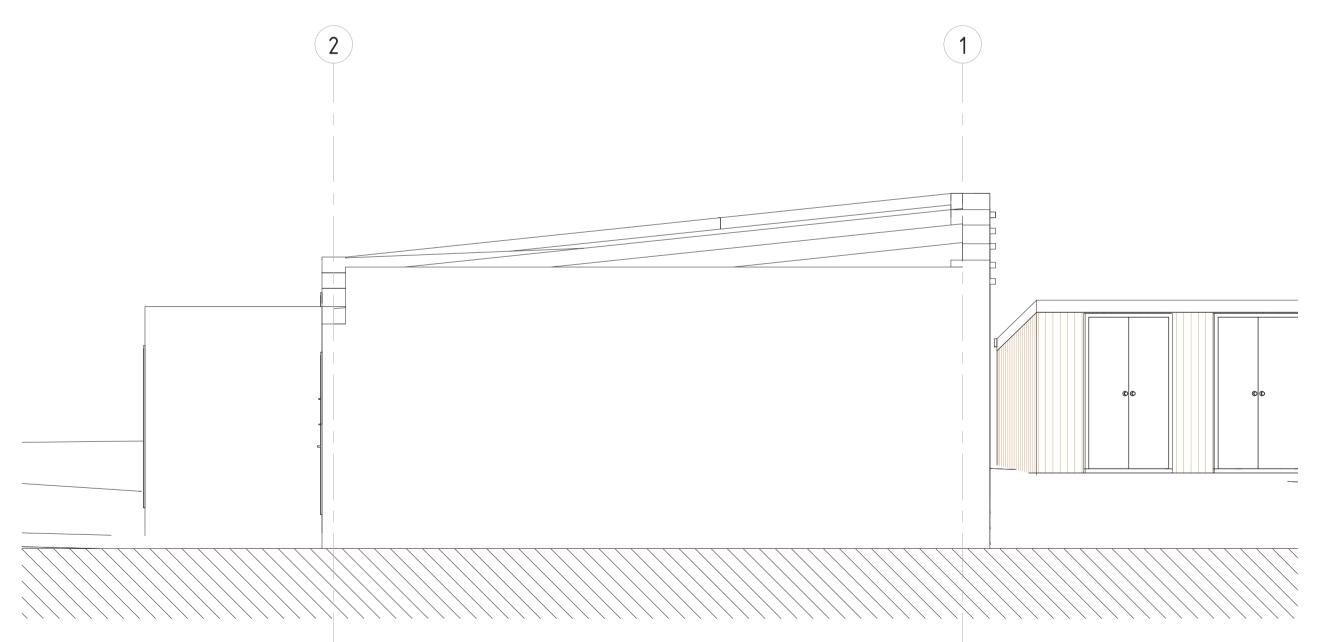

Check all relevant dimensions, lines and levels on site before proceeding with the work.

This drawings is to be read in conjunction with all Architect's drawings, schedules and

Key:

Site Boundary

Side Elevation 02

## Planning Issue

Key:

Site Boundary

| P02 | Issued for Review | EB       | 09/06 |
|-----|-------------------|----------|-------|
| P01 | Issued for Review | JAC      | 30/05 |
| Rev | Description       | Initials | Date  |