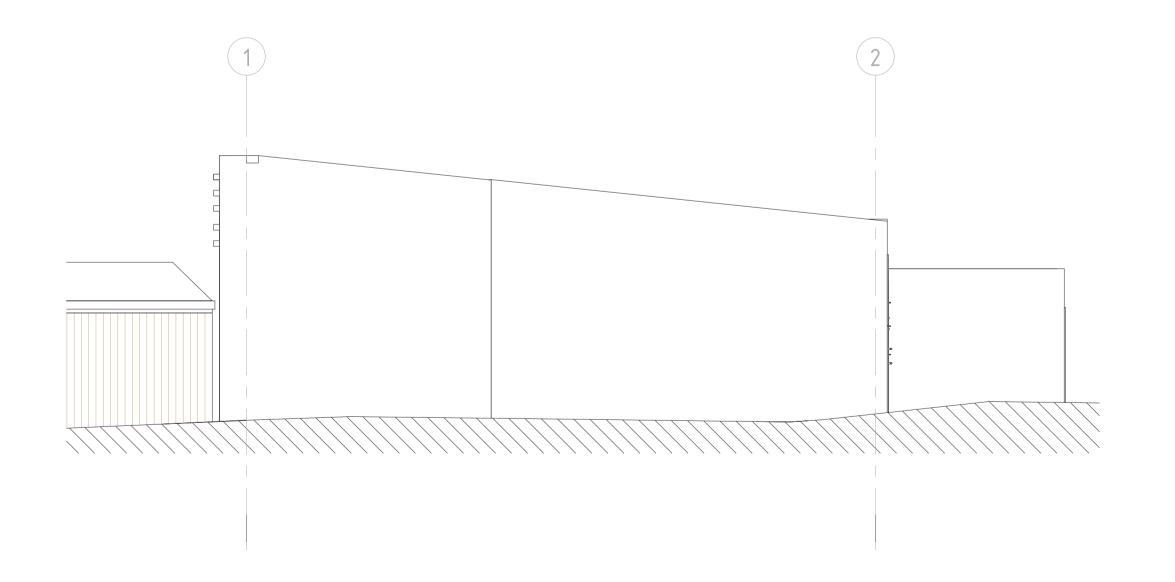

Check all relevant dimensions, lines and levels on site before proceeding with the work.

This drawings is to be read in conjunction with all Architect's drawings, schedules and

Key:

Site Boundary

Side Elevation 02

## Planning Issue

Key:

Site Boundary

| P02 | Issued for Review | EB       | 09/06 |
|-----|-------------------|----------|-------|
| P01 | Issued for Review | JAC      | 30/05 |
| Rev | Description       | Initials | Date  |