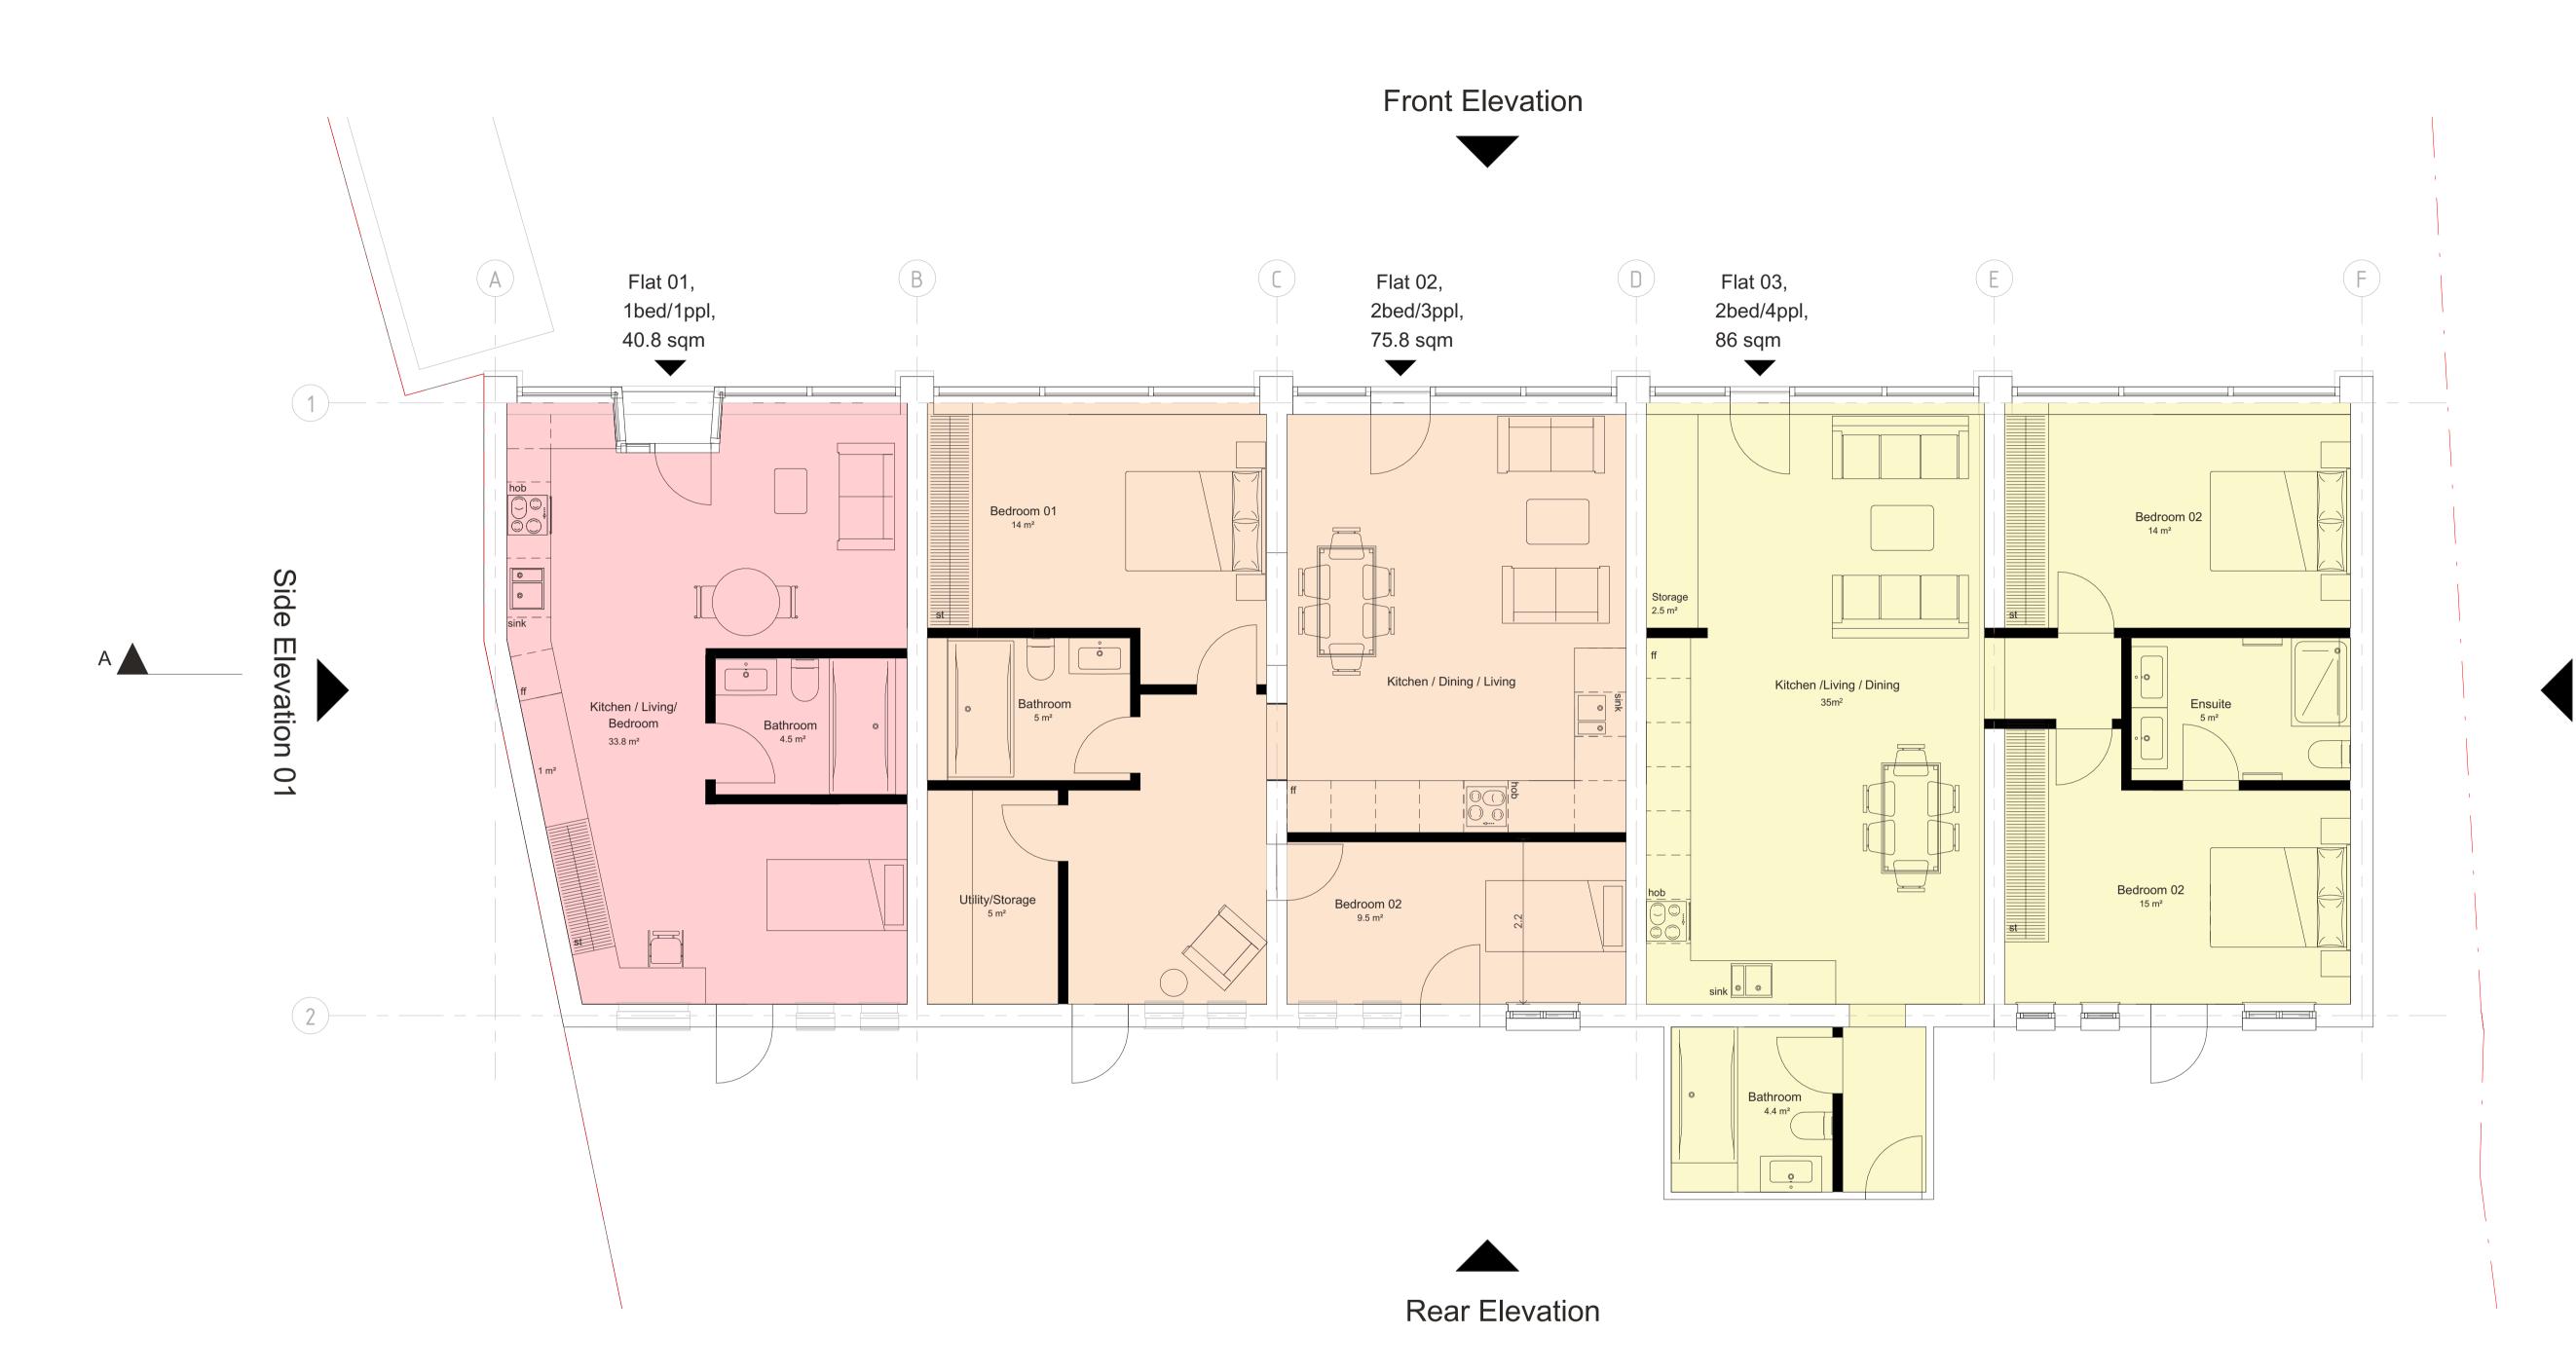

### Woodside Parade

#### // Proposed Ground Floor Plan

| Address  |     | Woodside Parade, Wood<br>Leigh-on-sea, SS9 4SS | side, |
|----------|-----|------------------------------------------------|-------|
| Drawn By | JAC | Checked By                                     | EB    |

Harrison Development Ltd

Flat 03