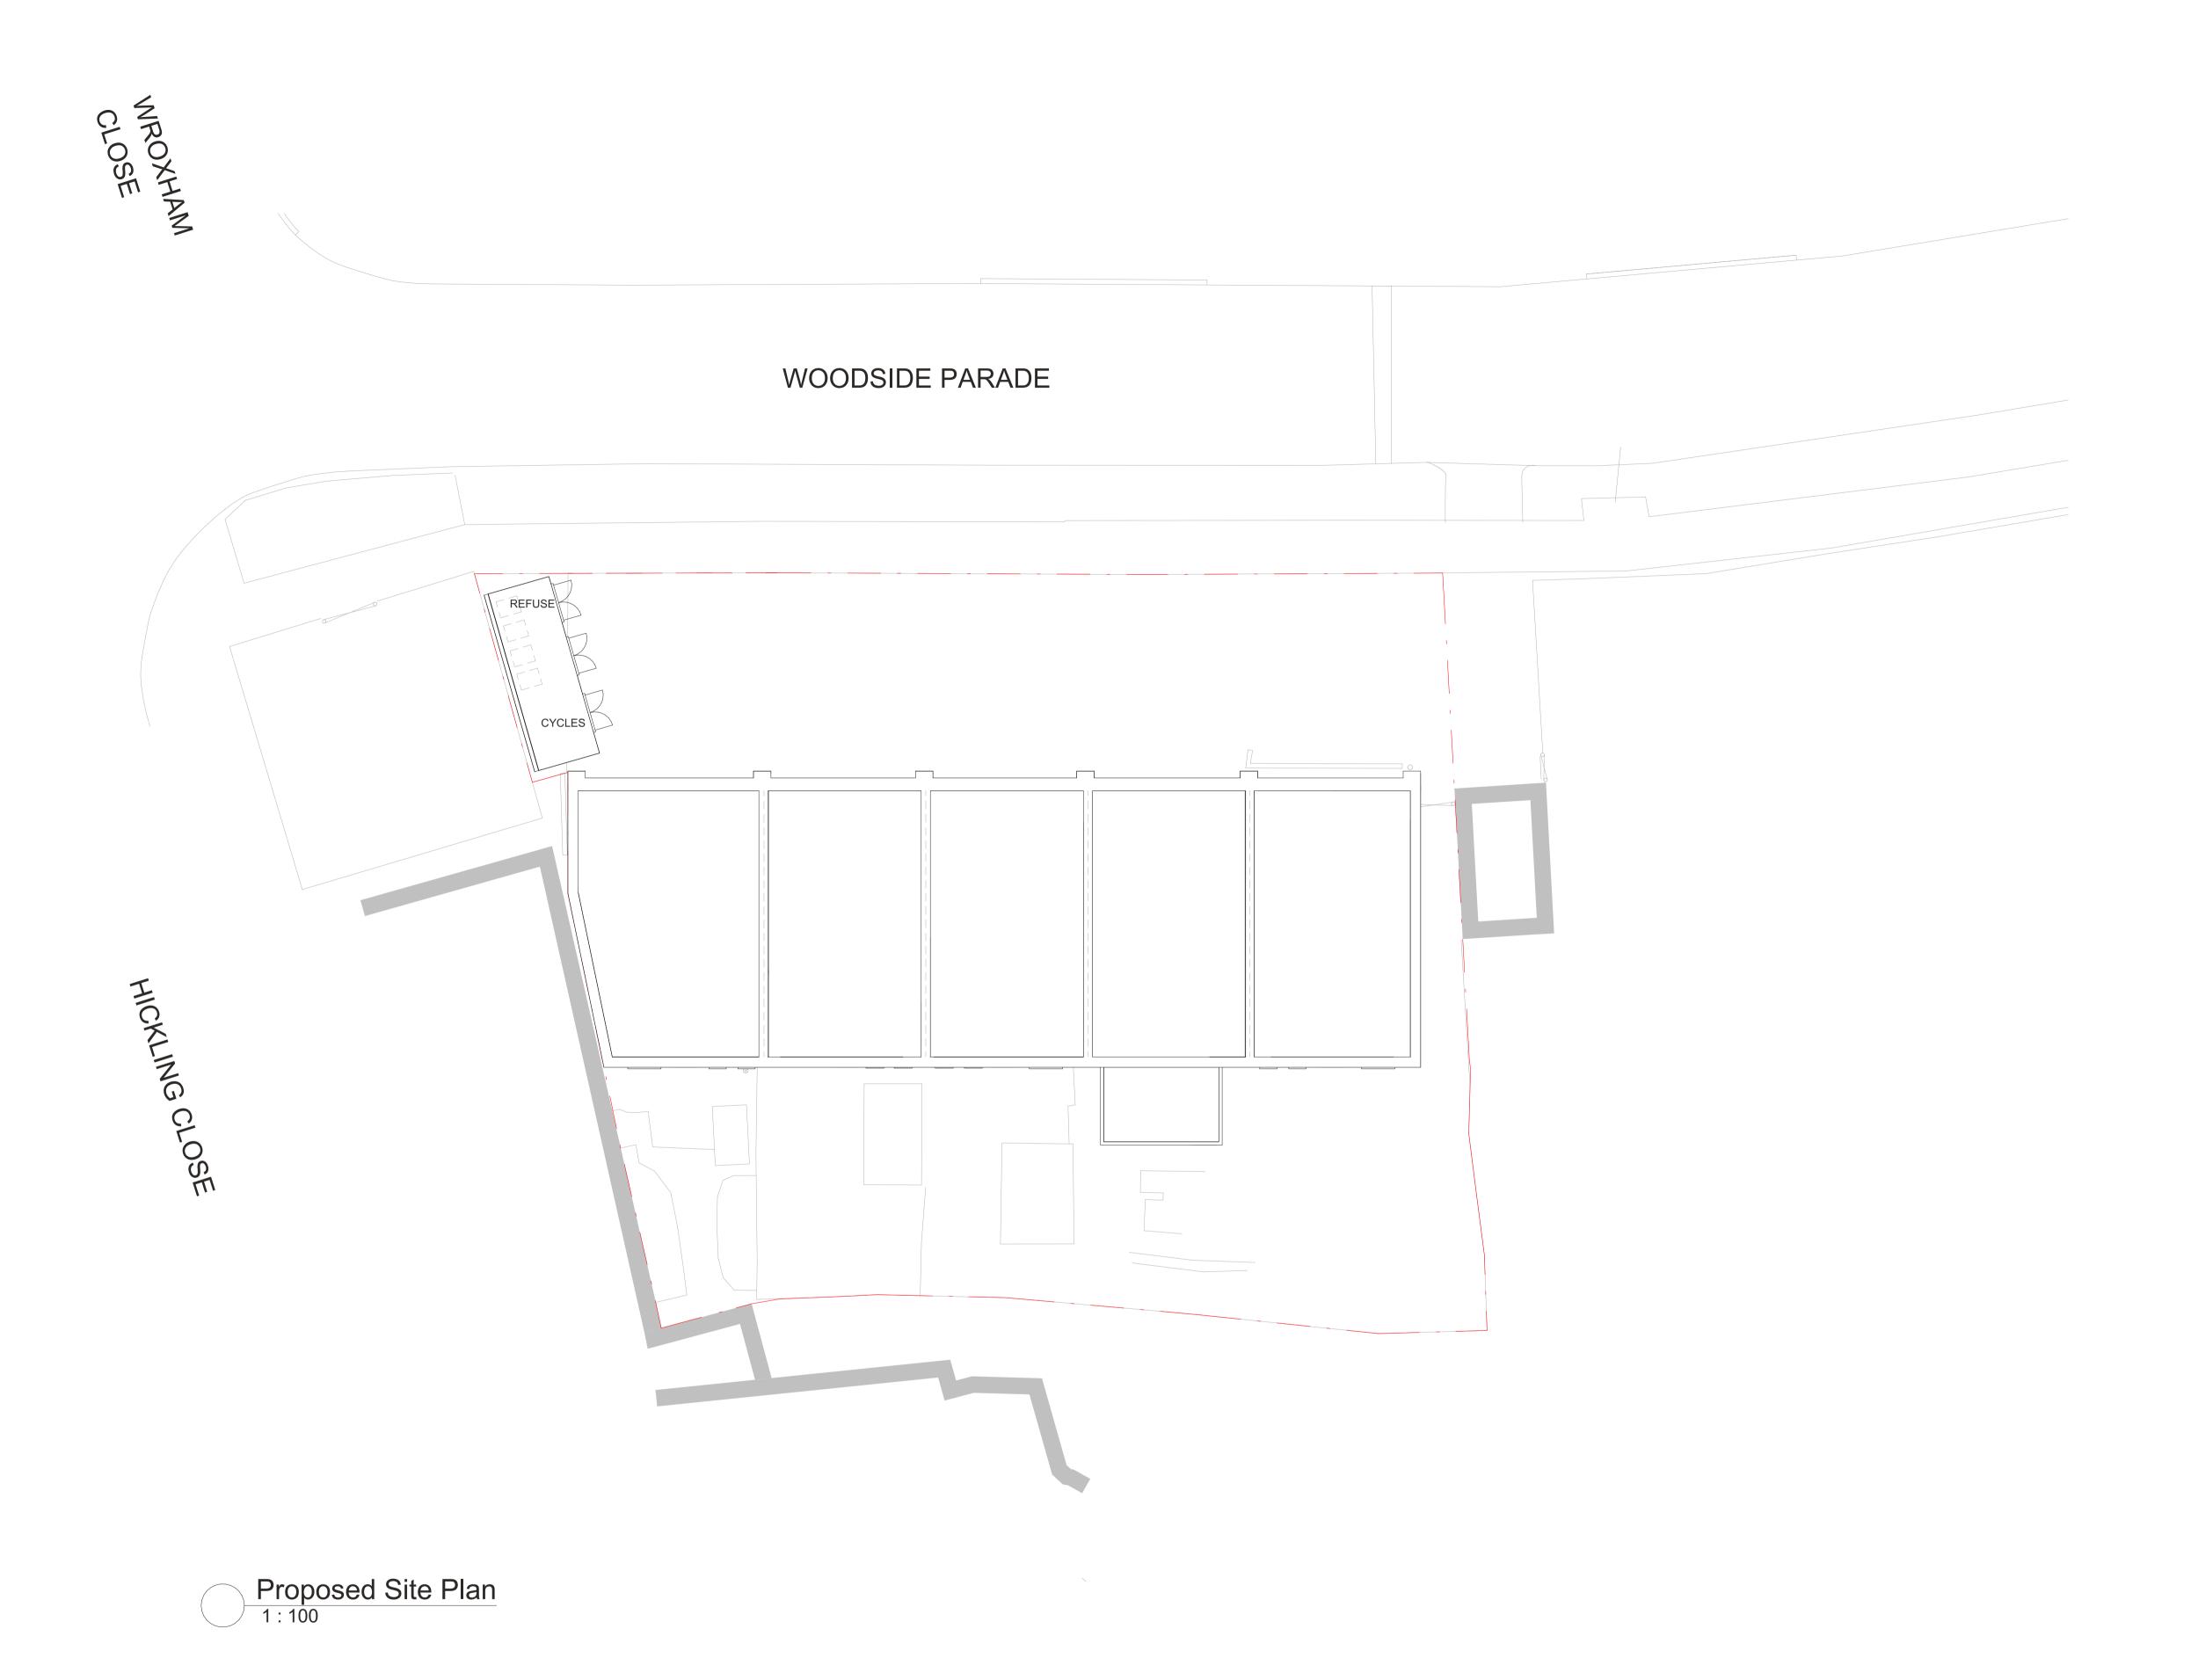

Planning Issue

Key:

Site Boundary

## Woodside Parade

// Proposed Site Plan

| Client Name |            | Harrison Development Ltd                            |                |  |
|-------------|------------|-----------------------------------------------------|----------------|--|
|             |            | Woodside Parade, Woodside,<br>Leigh-on-sea, SS9 4SS |                |  |
| Drawn By    | JAC        | Checked By                                          | EB             |  |
| Scale       | 1:100 @ A1 | Date                                                | 13.06.23       |  |
| Scene Ref.  | 1445       | Rev no.                                             | P02            |  |
| Dwg no.     | WI         | DPR-SCN-XX-XX-DR-                                   | A-01 002-A3-02 |  |