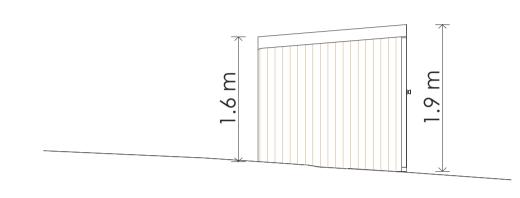

# Proposed Front Elevation 1:50

Proposed Side Elevation 01

| P03 | Issued for Review | EB       | 13/06/23 |
|-----|-------------------|----------|----------|
| P02 | Issued for Review | EB       | 09/06/23 |
| P01 | Issued for Review | JAC      | 30/05/23 |
| Rev | Description       | Initials | Date     |

Proposed Ground Floor Plan // Cycles & Refuse

1.9 m

Proposed Side Elevation 02

Proposed Rear Elevation

The copyright in all designs, drawings, schedules, specifications and any other documentation prepared by Scene Architects Ltd. in relation to this project shall remain the property of Scene