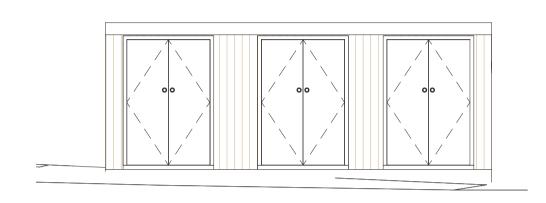

Proposed Ground Floor Plan // Cycles & Refuse

1.9 m

Proposed Side Elevation 02

Proposed Rear Elevation

The copyright in all designs, drawings, schedules, specifications and any other documentation prepared by Scene Architects Ltd. in relation to this project shall remain the property of Scene

Key:

Refuse:

a = General Waste Bin

b = Recyclable Waste Bin

Bikes: 3no. x flat

1no. x visitors