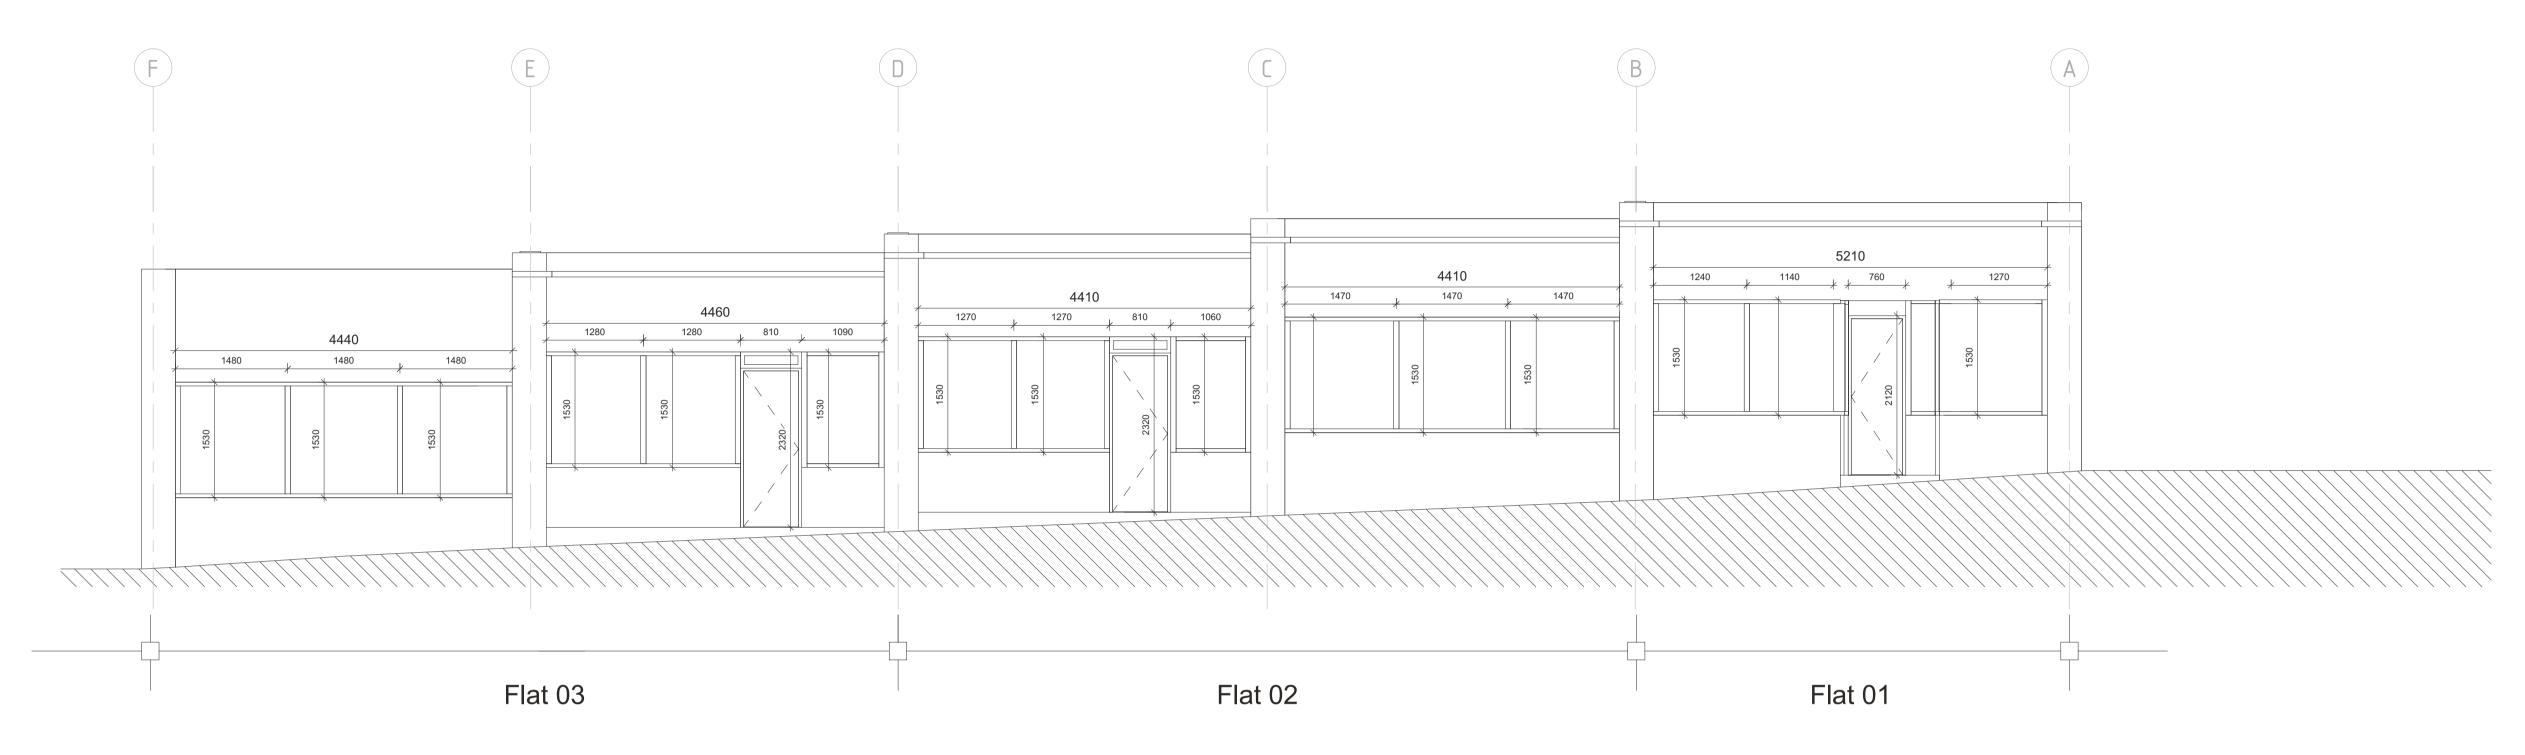

# Proposed Front Elevation 1:50

Proposed Side Elevation 01

| P03 | Issued for Review | EB       | 13/06/23 |
|-----|-------------------|----------|----------|
| P02 | Issued for Review | EB       | 09/06/23 |
| P01 | Issued for Review | JAC      | 30/05/23 |
| Rev | Description       | Initials | Date     |

#### // Proposed Elevations

| Address    |             | Woodside Parade, Wo<br>Leigh-on-sea, SS9 4S | *              |
|------------|-------------|---------------------------------------------|----------------|
| Drawn By   | JAC         | Checked By                                  | EB             |
| Scale      | 1 : 50 @ A1 | Date                                        | 13.06.23       |
| Scene Ref. | 1445        | Rev no.                                     | P03            |
| Dwg no.    | W           | DPR-SCN-XX-ZZ-DR-                           | A-ZZ_001-A3-03 |

Harrison Development Ltd

Flat 03