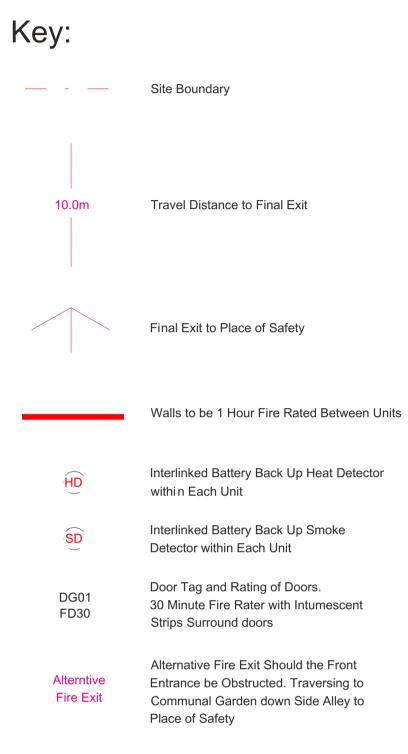

Planning Issue

Key:

Site Boundary

Check all relevant dimensions, lines and levels on site before proceeding with the work.

This drawings is to be read in conjunction with all Architect's drawings, schedules and

Key:

Site Boundary

Side Elevation 02