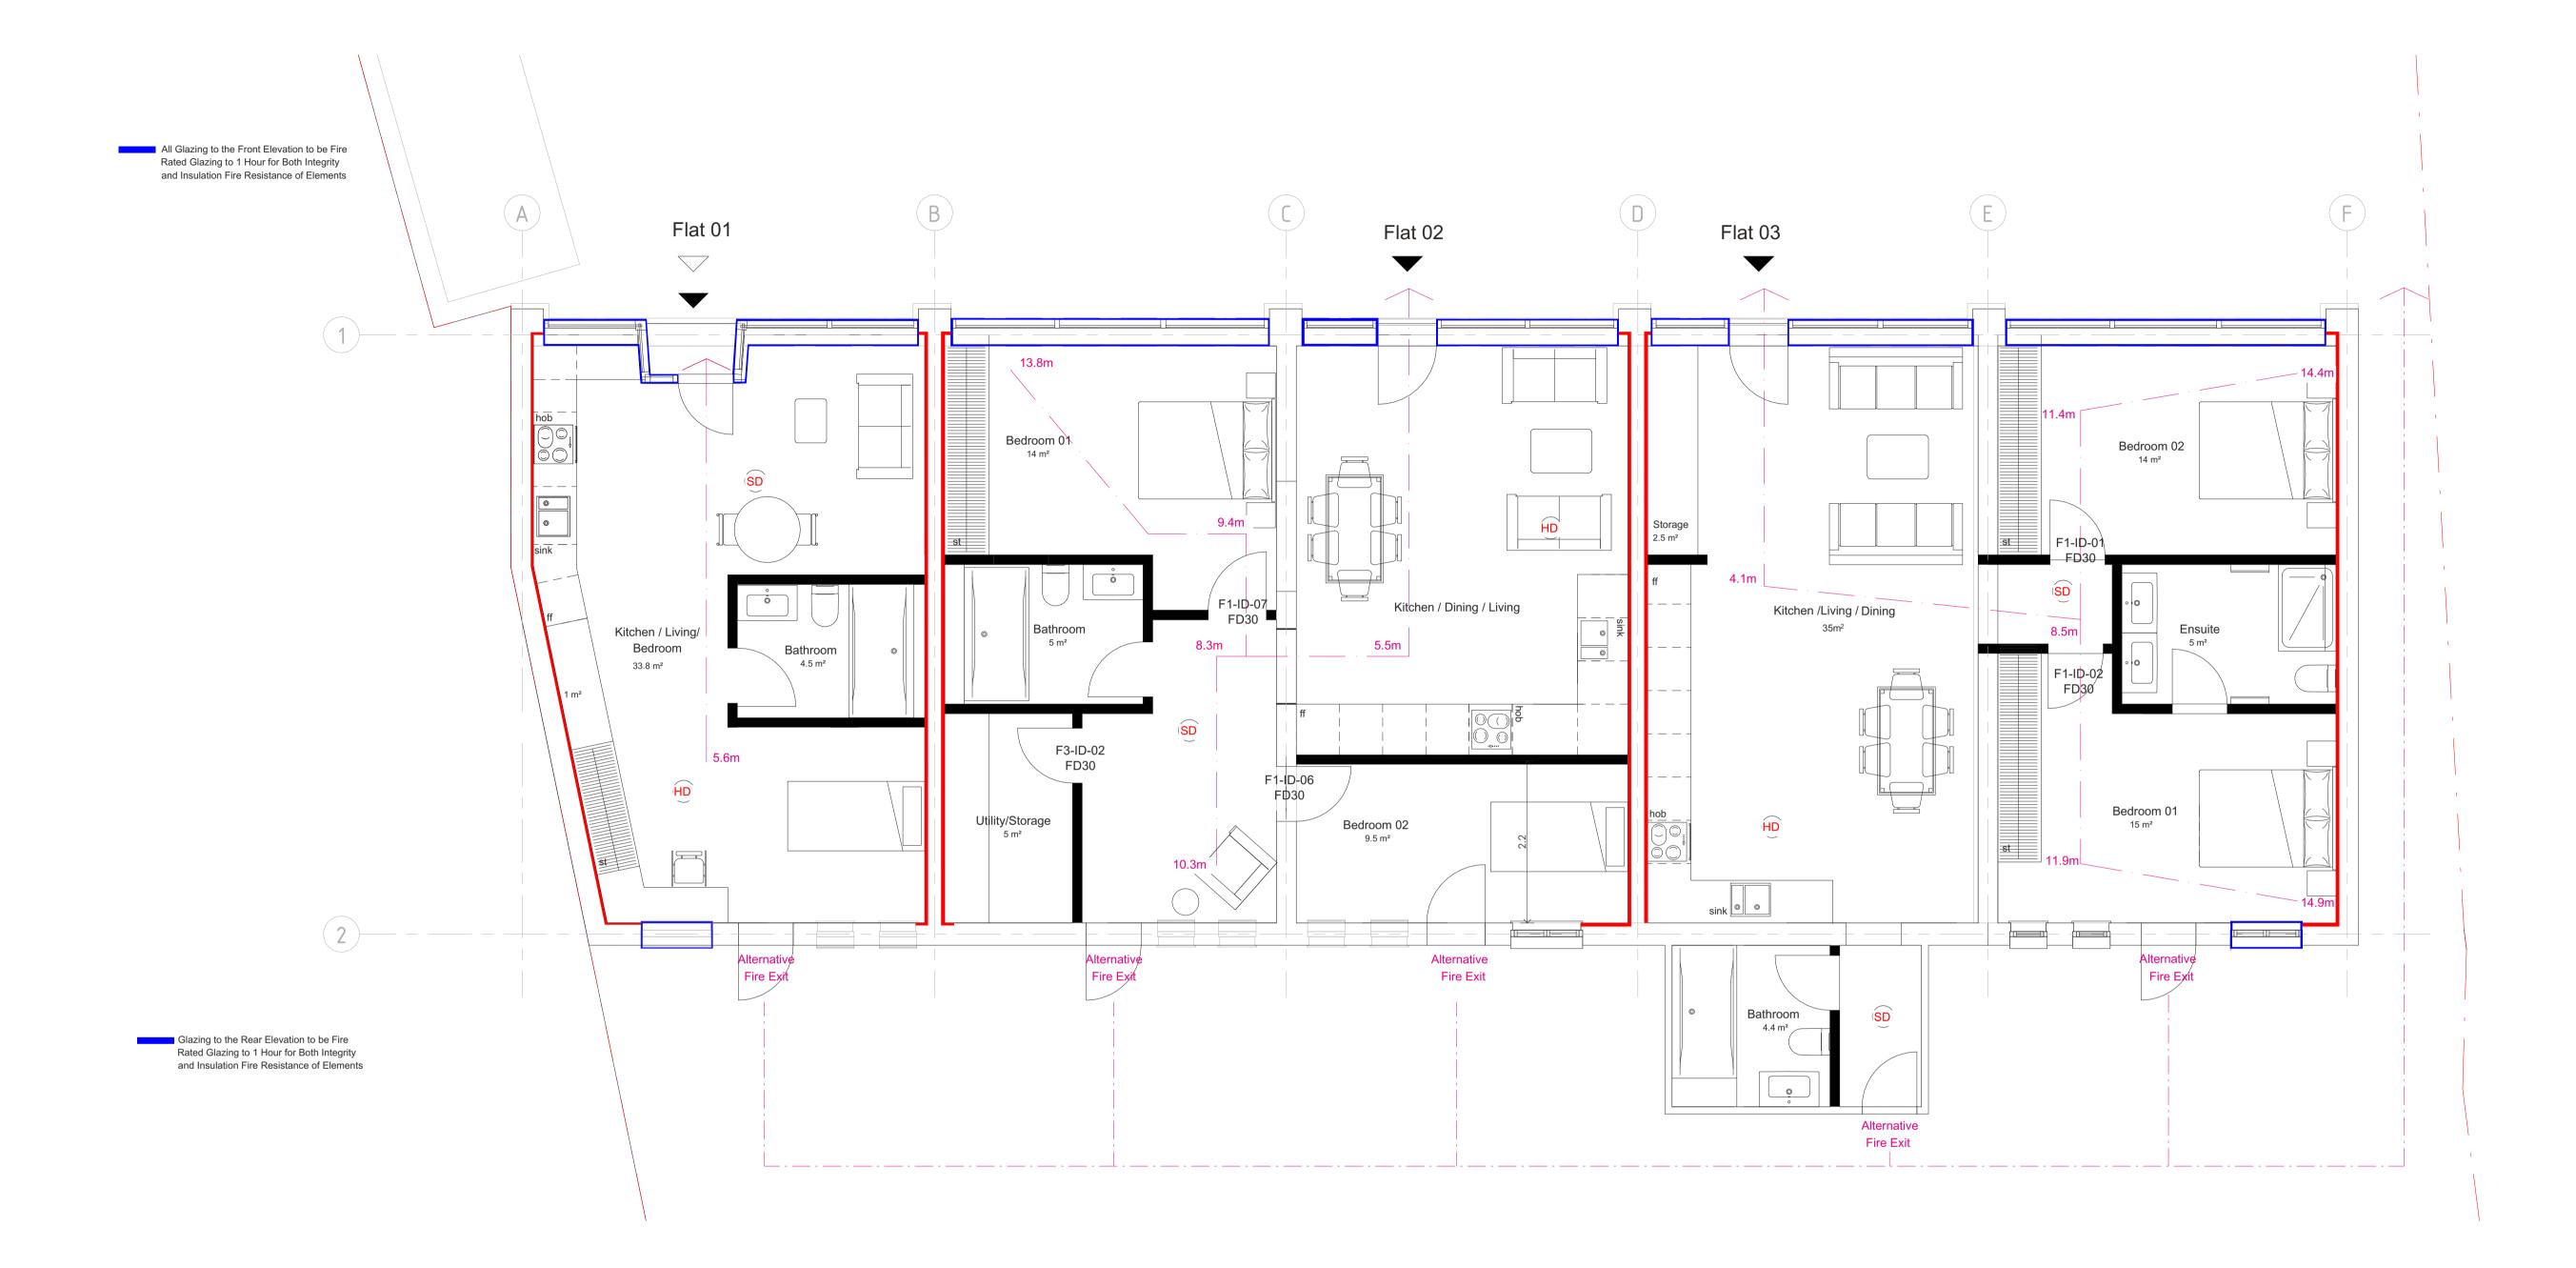

#### // Proposed Ground Floor Plan

| Address  |     | Woodside Parade, Wood<br>Leigh-on-sea, SS9 4SS | side, |
|----------|-----|------------------------------------------------|-------|
| Drawn By | JAC | Checked By                                     | EB    |

Proposed Ground Floor Plan
1:50

Proposed Ground Floor Fire Strategy Plan

1:50

The copyright in all designs, drawings, schedules, specifications and any other documentation prepared by Scene Architects Ltd. in relation to this project shall remain the property of Scene Architects Ltd. and must not be reissued, loaned or copied without prior written consent. Prefer larger scale drawings.

#### Woodside Parade // Proposed Ground Floor Fire Strategy Plan

Harrison Development Ltd Woodside Parade, Woodside, Leigh-on-sea, SS9 4SS

| Drawn By   | AP          | Checked By       | EB              |
|------------|-------------|------------------|-----------------|
| Scale      | 1 : 50 @ A1 | Date             | 13.06.23        |
| Scene Ref. | 1445        | Rev no.          | P01             |
| Dwg no.    | W           | DPR-SCN-XX-00-M3 | -A-10_002-A3-01 |

Key:

Refuse:

a = General Waste Bin

b = Recyclable Waste Bin

Bikes: 3no. x flat

1no. x visitors